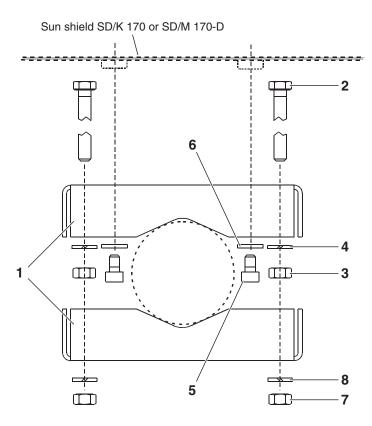

#### **Parts list**

| ltem | Description                | Quantity |
|------|----------------------------|----------|
| 1    | Clamping device            | 2        |
| 2    | Hexagon head bolt M6 x 110 | 4        |
| 3    | Nut M6                     | 4        |
| 4    | Lock washer for M6         | 4        |
| 5    | Cap screw M5 x 8           | 4        |
| 6    | Shim for M5                | 4        |
| 7    | Nut M6                     | 4        |
| 8    | Lock washer for M6         | 4        |

## **Assembly**

- Pre-assemble each of the four hexagon head bolts (2) with a nut (3) and a lock washer (4) to a clamping device (1).
- Assemble the shed to the preassembled clamping device using the Cap screws (5) and shims (6).
- Position both clamping devices at the pipe and fix them using the four nuts (7) and the four lock washers (8).