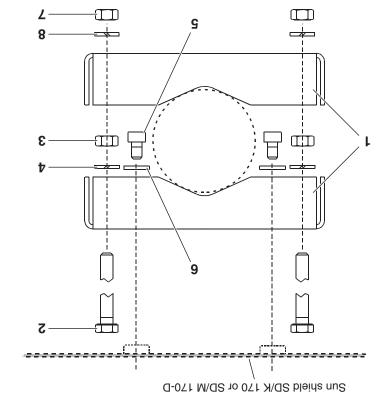

## Parts list

071 **GS/RM** 

| 8    | Lock washer for M6         | Þ        |
|------|----------------------------|----------|
| L    | Mut M6                     | <b>7</b> |
| 9    | Shim for M5                | 7        |
| 9    | Cap screw M5 x 8           | 7        |
| Þ    | Lock washer for M6         | 7        |
| 3    | Mut Mo                     | Þ        |
| 7    | Hexagon head bolt M6 x 110 | Þ        |
| Į.   | Clamping device            | 2        |
| เเคม | nescubriou                 | สุทธทะเห |

## **yldməssA**

- Pre-assemble each of the four hexagon head bolts (2) with a nut (3) and a lock washer (4) to a clamping device (1)
- washer (4) to a clamping device (1).

  Assemble the shed to the preassembled clamping device using the Cap screws (5)
- and shims (b).

  Position both clamping devices at the pipe and fix them using the four nuts (7) and the four lock washers (8).